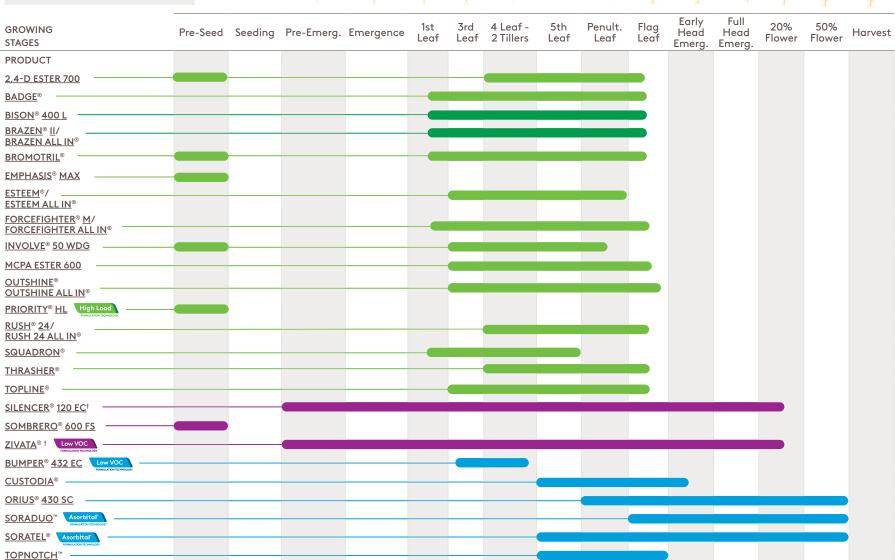

## **BARLEY SOLUTIONS**

|         | Product<br>(GROUP#)                                                                                                                                                                                                                                                                                                                                                                                                                                                                                                                                                                                                                                                                                                                                                                                                                                                                                                                                                                                                                                                                                                                                                                                                                                                                                                                                                                                                                                                                                                                                                                                                                                                                                                                                                                                                                                                                                                                                                                                                                                                                                                                     | ACTIVE<br>INGREDIENT                        | KEY BENEFITS AND USES                                                                                                                                                                                                                                            | RATE                                                                                                                                        | ADJUVANT<br>REQ'D?*       | PACKAGING<br>ACRES TREATED                                                                                   |
|---------|-----------------------------------------------------------------------------------------------------------------------------------------------------------------------------------------------------------------------------------------------------------------------------------------------------------------------------------------------------------------------------------------------------------------------------------------------------------------------------------------------------------------------------------------------------------------------------------------------------------------------------------------------------------------------------------------------------------------------------------------------------------------------------------------------------------------------------------------------------------------------------------------------------------------------------------------------------------------------------------------------------------------------------------------------------------------------------------------------------------------------------------------------------------------------------------------------------------------------------------------------------------------------------------------------------------------------------------------------------------------------------------------------------------------------------------------------------------------------------------------------------------------------------------------------------------------------------------------------------------------------------------------------------------------------------------------------------------------------------------------------------------------------------------------------------------------------------------------------------------------------------------------------------------------------------------------------------------------------------------------------------------------------------------------------------------------------------------------------------------------------------------------|---------------------------------------------|------------------------------------------------------------------------------------------------------------------------------------------------------------------------------------------------------------------------------------------------------------------|---------------------------------------------------------------------------------------------------------------------------------------------|---------------------------|--------------------------------------------------------------------------------------------------------------|
|         | PRE-SEED                                                                                                                                                                                                                                                                                                                                                                                                                                                                                                                                                                                                                                                                                                                                                                                                                                                                                                                                                                                                                                                                                                                                                                                                                                                                                                                                                                                                                                                                                                                                                                                                                                                                                                                                                                                                                                                                                                                                                                                                                                                                                                                                |                                             |                                                                                                                                                                                                                                                                  |                                                                                                                                             |                           |                                                                                                              |
|         | EMPHASIS" MAX<br>(6 & 14) NEW                                                                                                                                                                                                                                                                                                                                                                                                                                                                                                                                                                                                                                                                                                                                                                                                                                                                                                                                                                                                                                                                                                                                                                                                                                                                                                                                                                                                                                                                                                                                                                                                                                                                                                                                                                                                                                                                                                                                                                                                                                                                                                           | Bromoxynil &<br>Carfentrazone-ethyl         | Multiple modes of action and fast burndown control of broadleaf (including Group 2-, 4-, 5- and 9-resistant biotypes) and grassy weeds (when mixed with glyphosate)                                                                                              | Low rate: 30 ml/ac of EMPHASIS® A<br>472 ml/ac of BROMOTRIL® 240 EC<br>High rate: 60 ml/ac of EMPHASIS® A<br>472 ml/ac of BROMOTRIL® 240 EC | No                        | Co-pack includes:<br>2 × 1.2 L EMPHASIS® A<br>2 × 9.7 L BROMOTRIL® 240 EC<br>Acres Treated: 40 ac/co-pack    |
|         | INVOLVE° 50 WDG (2)                                                                                                                                                                                                                                                                                                                                                                                                                                                                                                                                                                                                                                                                                                                                                                                                                                                                                                                                                                                                                                                                                                                                                                                                                                                                                                                                                                                                                                                                                                                                                                                                                                                                                                                                                                                                                                                                                                                                                                                                                                                                                                                     | Tribenuron-methyl                           | Control of broadleaf and grassy weed pre-seed, post-harvest and summerfallow applications (when tank-mixed with glyphosate at a rate of 0.5 REL/acre)                                                                                                            | 6 g/ac                                                                                                                                      | Yes                       | Case: 10 × 480 g bottles - 80 ac/bottle                                                                      |
|         | PRIORITY® HL NEW (2) High Lood                                                                                                                                                                                                                                                                                                                                                                                                                                                                                                                                                                                                                                                                                                                                                                                                                                                                                                                                                                                                                                                                                                                                                                                                                                                                                                                                                                                                                                                                                                                                                                                                                                                                                                                                                                                                                                                                                                                                                                                                                                                                                                          | Florasulam                                  | ldeal tank-mix partner with glyphosate (at a rate of 0.5 REL/ac) for pre-seed burn-off to control a wide range of annual broadleaf and grassy weeds NOTE: No adjuvant is required when tank mixed with glyphosate. If applied on its own add Agral 90 @ 0.2% v/v | 10 ml/ac                                                                                                                                    | No                        | Case: 4 x 1.62 L jugs - 160 ac/jug                                                                           |
| IN-CROP |                                                                                                                                                                                                                                                                                                                                                                                                                                                                                                                                                                                                                                                                                                                                                                                                                                                                                                                                                                                                                                                                                                                                                                                                                                                                                                                                                                                                                                                                                                                                                                                                                                                                                                                                                                                                                                                                                                                                                                                                                                                                                                                                         |                                             |                                                                                                                                                                                                                                                                  |                                                                                                                                             |                           |                                                                                                              |
|         | BISON° 400 L (1)                                                                                                                                                                                                                                                                                                                                                                                                                                                                                                                                                                                                                                                                                                                                                                                                                                                                                                                                                                                                                                                                                                                                                                                                                                                                                                                                                                                                                                                                                                                                                                                                                                                                                                                                                                                                                                                                                                                                                                                                                                                                                                                        | Tralkoxydim                                 | Wide window of application and excellent control of Persian Darnel,<br>Wild Oats and other grassy weeds; tank-mix flexibility with more than<br>20 different broadleaf herbicides                                                                                | 200 ml/ac                                                                                                                                   | Included in co-pack       | Co-pack includes: 1 × 8 L jug of BISON® 400 L 1 × 8 L jug of Addit® adjuvant 40 ac/co-pack                   |
|         | BRAZEN° <u>II</u> (1)                                                                                                                                                                                                                                                                                                                                                                                                                                                                                                                                                                                                                                                                                                                                                                                                                                                                                                                                                                                                                                                                                                                                                                                                                                                                                                                                                                                                                                                                                                                                                                                                                                                                                                                                                                                                                                                                                                                                                                                                                                                                                                                   | Pinoxaden                                   | Selective control of Wild Oats, Green Foxtail, Yellow Foxtail, Persian Darnel, Volunteer Oats, Volunteer Canary Seed and Proso Millet                                                                                                                            | 160-240 ml/ac                                                                                                                               | Included in co-pack       | Co-pack includes:<br>1 x 9.7 L jug of BRAZEN® II<br>1 x 11.3 L jug of Cohere™ adjuvant<br>40 – 60 ac/co-pack |
|         | BRAZEN<br>ALL IN° (1)                                                                                                                                                                                                                                                                                                                                                                                                                                                                                                                                                                                                                                                                                                                                                                                                                                                                                                                                                                                                                                                                                                                                                                                                                                                                                                                                                                                                                                                                                                                                                                                                                                                                                                                                                                                                                                                                                                                                                                                                                                                                                                                   | Pinoxaden                                   | Post-emergence herbicide for the control of grassy weeds with great tank-mix flexibility and built-in adjuvant                                                                                                                                                   | 500 ml/ac                                                                                                                                   | Built-in<br>adjuvant      | Case: 2 x 10 L jugs<br>Acres Treated: 20 ac/jug                                                              |
|         | BADGE* (4&6)                                                                                                                                                                                                                                                                                                                                                                                                                                                                                                                                                                                                                                                                                                                                                                                                                                                                                                                                                                                                                                                                                                                                                                                                                                                                                                                                                                                                                                                                                                                                                                                                                                                                                                                                                                                                                                                                                                                                                                                                                                                                                                                            | Bromoxynil &<br>MCPA Ester                  | Proven control of almost 30 broadleaf weeds with easy-to-use tank-mix options for one-shot weed control                                                                                                                                                          | 500 ml/ac                                                                                                                                   | No                        | Case: 2 × 10 L jugs - 20 ac/jug<br>Drum: 120 L - 240 ac/drum<br>Tote: 450 L - 900 ac/tote                    |
|         | FORCEFIGHTER<br>ALL IN° (4&6) NEW                                                                                                                                                                                                                                                                                                                                                                                                                                                                                                                                                                                                                                                                                                                                                                                                                                                                                                                                                                                                                                                                                                                                                                                                                                                                                                                                                                                                                                                                                                                                                                                                                                                                                                                                                                                                                                                                                                                                                                                                                                                                                                       | Bromoxynil, Fluroxypyr<br>& MCPA Ester      | Provides dual modes of action post-emergent control of annual and perennial broadleaf weeds in barley                                                                                                                                                            | 567 ml/ac                                                                                                                                   | No                        | Case: 2 × 11.37 L jugs - 20 ac/jug<br>Drum: 90.96 L - 160 ac/drum<br>Tote: 454.8 L - 802 ac/tote             |
|         | OUTSHINE<br>ALL IN° (2 & 4)                                                                                                                                                                                                                                                                                                                                                                                                                                                                                                                                                                                                                                                                                                                                                                                                                                                                                                                                                                                                                                                                                                                                                                                                                                                                                                                                                                                                                                                                                                                                                                                                                                                                                                                                                                                                                                                                                                                                                                                                                                                                                                             | Florasulam, Fluroxypyr<br>& MCPA 2-EH Ester | A selective postemergence herbicide for the control of hard-to-kill annual broadleaf weeds in spring barley. Now in a more convenient formulation                                                                                                                | 405 ml/ac                                                                                                                                   | No                        | Case: 2 × 8.1 L jugs - 20 ac/jug<br>Drum: 97.2 L - 240 ac/drum<br>Tote: 518 L - 1280 ac/tote                 |
|         | RUSH 24<br>ALL IN° (4)                                                                                                                                                                                                                                                                                                                                                                                                                                                                                                                                                                                                                                                                                                                                                                                                                                                                                                                                                                                                                                                                                                                                                                                                                                                                                                                                                                                                                                                                                                                                                                                                                                                                                                                                                                                                                                                                                                                                                                                                                                                                                                                  | 2,4-D Ester & Fluroxypyr                    | Controls a wide spectrum of broadleaf weeds like Cleavers and Kochia (including Group 2-resistant biotypes) with excellent grassy weed herbicide compatibility. Now in a more convenient formulation                                                             | 445 ml/ac                                                                                                                                   | No                        | Case: 2 x 8.9 L jugs - 40 ac/case<br>Drum: 106.8 L - 240 ac/drum<br>Tote: 427.2 L - 960 ac/tote              |
|         | BUMPER® Low VOC TOMPLICATION TECHNOLOGY                                                                                                                                                                                                                                                                                                                                                                                                                                                                                                                                                                                                                                                                                                                                                                                                                                                                                                                                                                                                                                                                                                                                                                                                                                                                                                                                                                                                                                                                                                                                                                                                                                                                                                                                                                                                                                                                                                                                                                                                                                                                                                 | Propiconazole                               | Controls Net Blotch, Leaf and Stem Rust, Septoria Leaf Spot, Powdery Mildew, Scald and Spot Blotch in barley                                                                                                                                                     | Early-season: 60 ml/ac<br>At flag leaf: 120 ml/ac                                                                                           | No                        | Case: 2 x 4.8 L jugs - 40-80 ac/jug                                                                          |
|         | CUSTODIA° (3)                                                                                                                                                                                                                                                                                                                                                                                                                                                                                                                                                                                                                                                                                                                                                                                                                                                                                                                                                                                                                                                                                                                                                                                                                                                                                                                                                                                                                                                                                                                                                                                                                                                                                                                                                                                                                                                                                                                                                                                                                                                                                                                           | Tebuconazole & Azoxystrobin                 | Controls Net Blotch, Spot Blotch, Leaf Rust, Stem Rust, Stripe Rust, Septoria Leaf Blotch and Tan Spot in barley                                                                                                                                                 | 190-250 ml/ac                                                                                                                               | No                        | Case: 2 × 10.08 L jugs - 40-53 ac/jug                                                                        |
|         | SORADUO <sup>™</sup> (3)  Asorbital | Tebuconazole & Prothioconazole              | Advanced disease protection with a built-in surfactant-powered by Asorbital® Formulation. Proven protection against Fusarium                                                                                                                                     | SORADUO™ A: 162 ml/ac<br>SORADUO™ B: 94 ml/ac                                                                                               | Built into<br>formulation | Co-pack incudes:<br>1 × 9.71 L jug of SORADUO™ A<br>1 × 5.65 L jug of SORADUO™ B<br>60 ac/co-pack            |
|         | SORATEL® (3)  Reserved by Assorbited Standard or Education                                                                                                                                                                                                                                                                                                                                                                                                                                                                                                                                                                                                                                                                                                                                                                                                                                                                                                                                                                                                                                                                                                                                                                                                                                                                                                                                                                                                                                                                                                                                                                                                                                                                                                                                                                                                                                                                                                                                                                                                                                                                              | Prothioconazole                             | Advanced disease protection with a built-in surfactant-powered by Asorbital® Formulation Technology. Control of Net Blotch, Scald, Spot Blotch and suppression of Fusarium Head Blight                                                                           | 160-320 ml/ac                                                                                                                               | Built into formulation    | Case: 2 x 9.6 L jugs - 30 – 60 ac/jug<br>Drum: 115.2 L - 480 ac/drum                                         |
|         | SILENCER° 120 EC (3)                                                                                                                                                                                                                                                                                                                                                                                                                                                                                                                                                                                                                                                                                                                                                                                                                                                                                                                                                                                                                                                                                                                                                                                                                                                                                                                                                                                                                                                                                                                                                                                                                                                                                                                                                                                                                                                                                                                                                                                                                                                                                                                    | Lambda-cyhalothrin                          | Controls Grasshoppers and Armyworms in wheat                                                                                                                                                                                                                     | 17–94 ml/ac<br>(Standard rate for most pests: 34 ml/ac)                                                                                     | No                        | Case: 4 × 3.785 L jugs - 40 – 220 ac/jug<br>(Standard rate: 110 ml/ac)                                       |

## BARLEY SOLUTIONS

Timing based on using the product alone. Please refer to tank-mix partners label for crop timing. † Dependent on PHI 🛕 Always read and follow label directions.

BADGE®, BISON®, BRAZEN® II, BRAZEN ALL IN®, BROMOTRIL®, BUMPER®, CUSTODIA®, EMPHASIS® MAX, ESTEEM®, ESTEEM ALL IN®, FORCEFIGHTER® M, FORCEFIGHTER ALL IN®, INVOLVE®, ORIUS®, OUTSHINE®, OUTSHINE ALL IN®, PRIORITY® HL, RUSH® 24, RUSH 24 ALL IN®, SILENCER®, SOMBRERO®, SORATEL®, SQUADRON®, THRASHER®, TOPLINE®, and ZIVATA® are registered trademarks and, COHERE™, SORADUO™, and TOPNOTCH™ are trademarks of an ADAMA Group Company. All other products are trademarks of their respective companies.